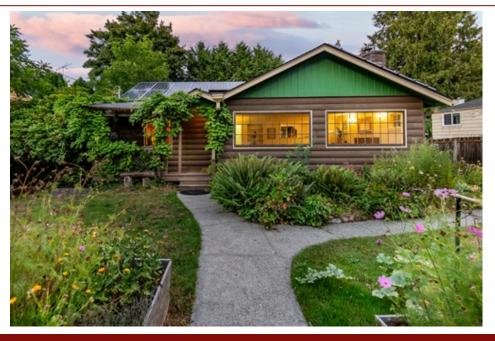

## \$882,000

If the home is where the heart is then this Jackson Park home will capture yours. As you step onto the expansive, fenced 9,580 sqft corner lot, you will be delighted by a lush oasis of vibrant foliage and irresistible charm. Amidst the tendrils of wild wisteria, you'll discover raised garden beds, vibrant poppies, flourishing berry bushes, and the bounty of a fruiting peach tree.

This enchanting 2,600 sqft. 1930s log-sided home exudes a timeless allure through its whimsical period details, thoughtfully designed built-ins, tongue and groove paneling, Fir floors and wood burning stove. Multi-pane pocket windows grace the space, adding to the quaint charm.