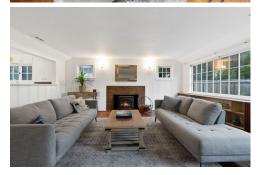

This enchanting 2,600 sqft. 1930s log-sided home exudes a timeless allure through its whimsical period details, thoughtfully designed built-ins, tongue and groove paneling, Fir floors and wood burning stove. Multi-pane pocket windows grace the space, adding to the quaint charm.