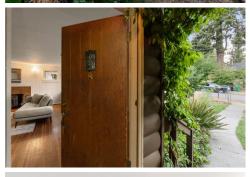

This enchanting 2,600 sqft. 1930s log-sided home exudes a timeless allure through its whimsical period details, thoughtfully designed built-ins, tongue and groove paneling, Fir floors and wood burning stove. Multi-pane pocket windows grace the space, adding to the quaint charm.