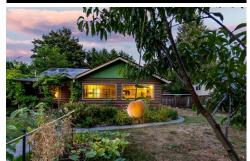

## \$882,000

If the home is where the heart is then this Jackson Park home will capture yours. As you step onto the expansive, fenced 9,580 sqft corner lot, you will be delighted by a lush oasis of vibrant foliage and irresistible charm. Amidst the tendrils of wild wisteria, you'll discover raised garden beds, vibrant poppies, flourishing berry bushes, and the bounty of a fruiting peach tree.

This enchanting 2,600 sqft. 1930s log-sided home exudes a timeless allure through its whimsical period details, thoughtfully designed built-ins, tongue and groove paneling, Fir floors and wood burning stove. Multi-pane pocket windows grace the space, adding to the quaint charm.