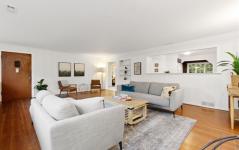

## \$882,000

If the home is where the heart is then this Jackson Park home will capture yours. As you step onto the expansive, fenced 9,580 sqft corner lot, you will be delighted by a lush oasis of vibrant foliage and irresistible charm. Amidst the tendrils of wild wisteria, you'll discover raised garden beds, vibrant poppies, flourishing berry bushes, and the bounty of a fruiting peach tree.

This enchanting 2,600 sqft. 1930s log-sided home exudes a timeless allure through its whimsical period details, thoughtfully designed built-ins, tongue and groove paneling, Fir floors and wood burning stove. Multi-pane pocket windows grace the space, adding to the quaint charm.